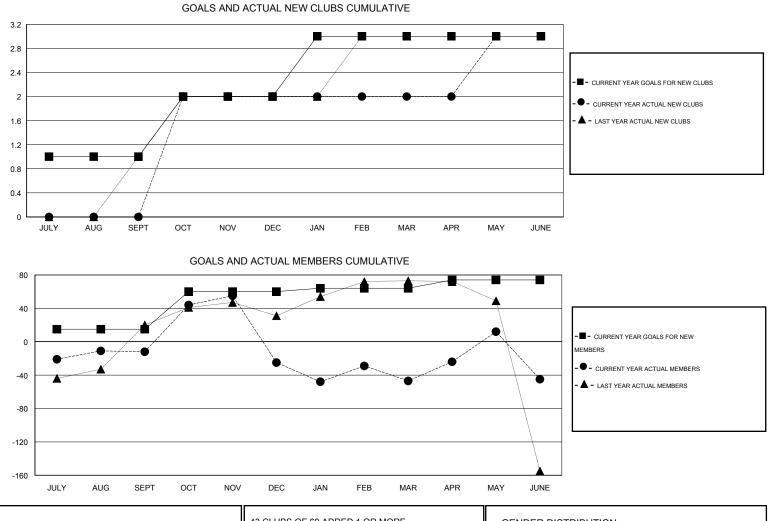

## LOCATION KINGDOM OF BHUTAN

Clubs Members RESULTS FOR 2014-2015 RESULTS FOR 2014-2015 NEW CLUB NEW CLUBS DROPPED NET NEW MEMBER CHARTER AND DROPPED NET QUARTER QUARTER GOAL CLUBS GAIN/LOSS GOAL NEW MEMBERS MEMBERS GAIN/LOSS ADDED 1 0 0 0 15 41 53 -12 JULY/AUG/SEPT JULY/AUG/SEPT 2 3 45 87 100 -13 1 -1 OCT/NOV/DEC OCT/NOV/DEC 0 4 33 -22 1 1 -1 55 JAN/FEB/MAR JAN/FEB/MAR 0 -2 10 92 90 2 1 3 APR/MAY/JUNE APR/MAY/JUNE